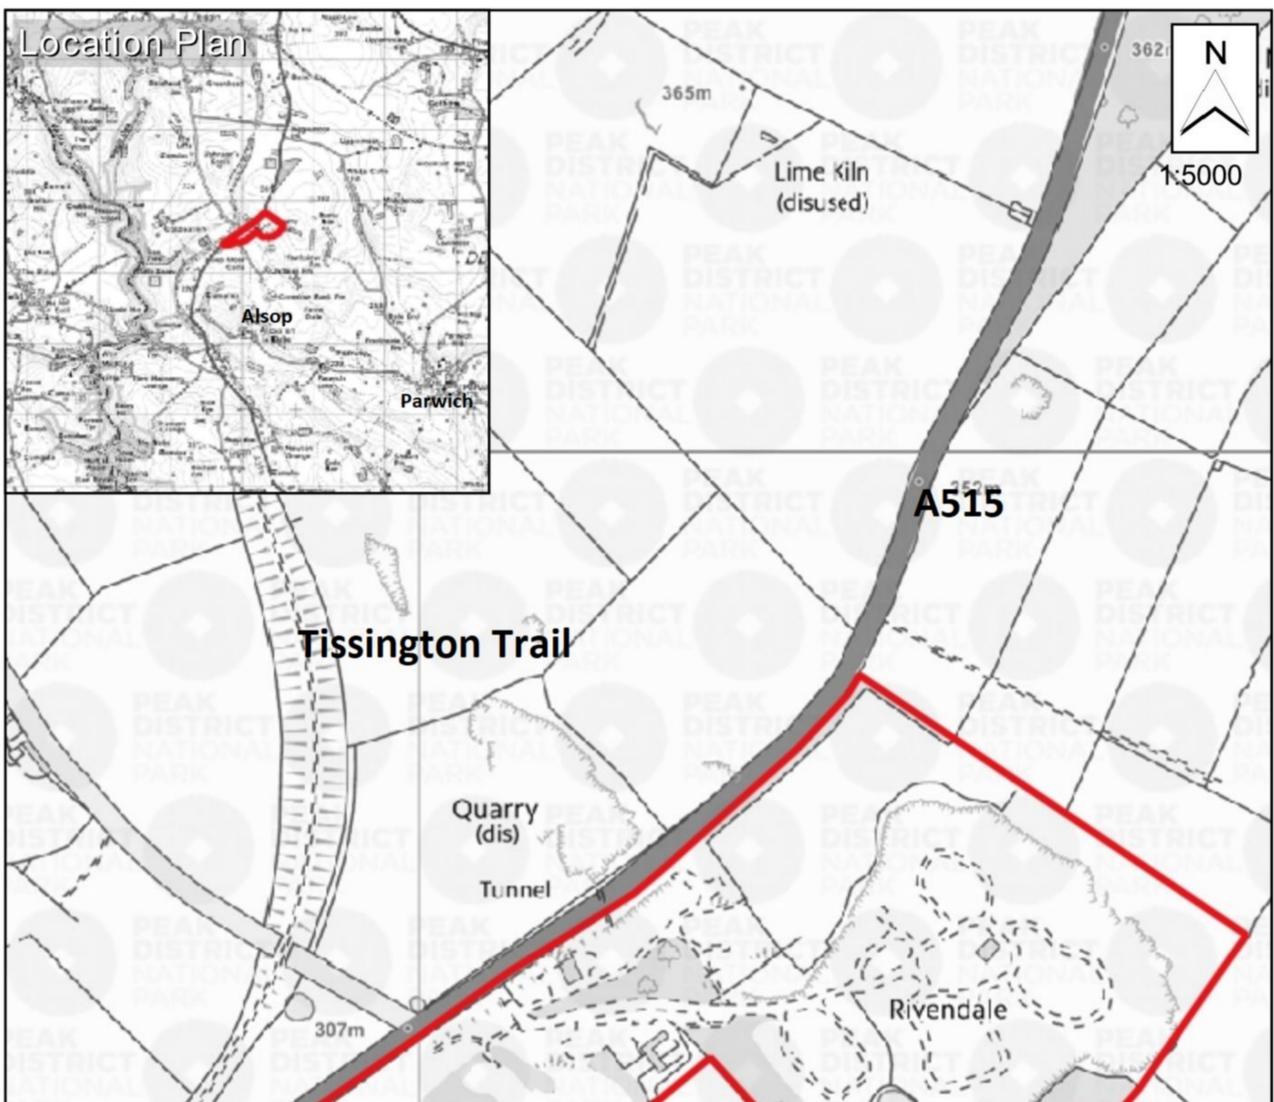

|                 | Alsop Moor<br>Cottages<br>d database rights 2019 Ordn<br>to copy, sub license, distribute | 296m<br>296m<br>ance Survey 0100022750<br>or sell any of this data to third parties in any form. |
|-----------------|-------------------------------------------------------------------------------------------|--------------------------------------------------------------------------------------------------|
| Committee Date: | Friday 14 <sup>th</sup> June 2019                                                         | Title: Rivendale Holiday Park                                                                    |
| Item Number:    | Item 6                                                                                    | PEAK<br>DISTRICT                                                                                 |
| Application No: | NP/DDD/0219/0137                                                                          | NATIONAL                                                                                         |
| Grid Reference: | 416106, 356636                                                                            | PARK                                                                                             |